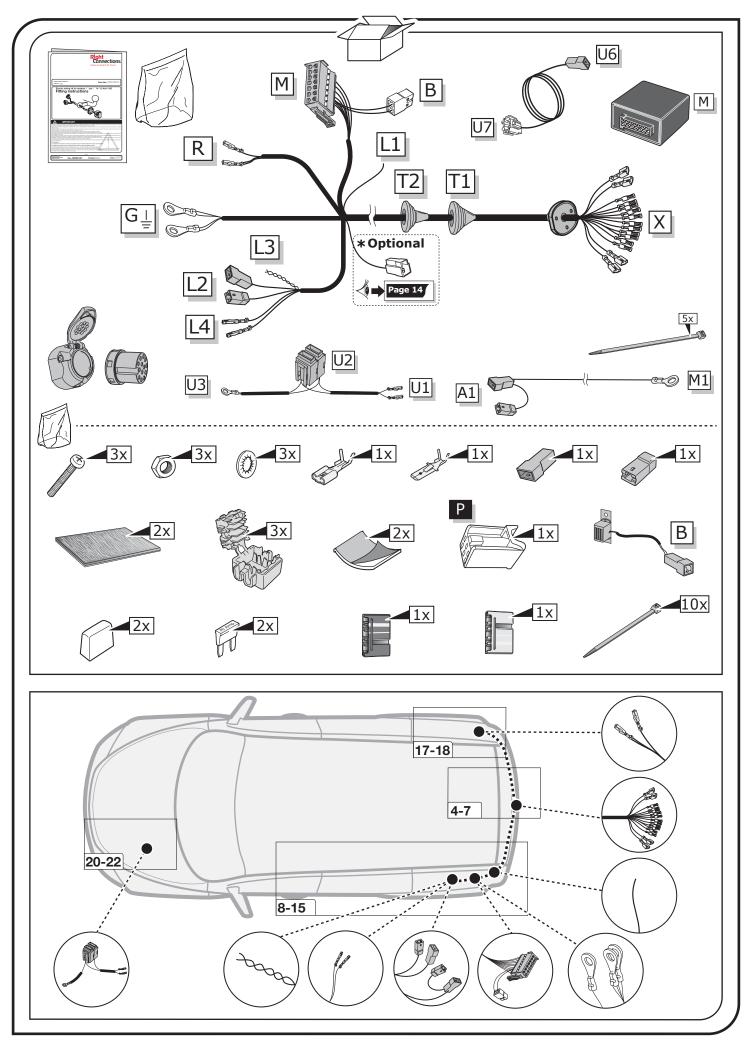

me for troubleshooting to a max of 0,5 hours and call our Technical Support Team!

Please follow our instructions carefully and always test the towing electrics using a true lighting board or a specifically designed bulb tester. If an LED tester is used, ensure it is equipped with correct load resistors or malfunctions will occur!

1/16

This instruction is subject to changes and we reserve the right to make changes to design, colour etc.

All of the data and illustrations may not be an exact representation but the text contained in this instruction must be observed!

Right Connections UK Ltd Unit 503 Queensway Business Park TELFORD TF1 7UL UK

SALES: +44 (0)1952 608750 - Option 1 TECHNICAL: +44 (0)1952 608750 - Option 2 Web: www.rightconnections.co.uk Email: Technical@rightconnect.co.uk



Right Connections UK Ltd Unit 503 Queensway Business Park TELFORD TF1 7UL UK

SALES: +44 (0)1952 608750 - Option 1 TECHNICAL: +44 (0)1952 608750 - Option 2

Web: www.rightconnections.co.uk Email: Technical@rightconnect.co.uk

## SYMBOL EXPLANATION

| -៉ុុ-     | Left (58-L) respectively<br>Right (58-R) tail light             |
|-----------|-----------------------------------------------------------------|
| 54 (STOP) | Stop light (54) /<br>high mounted, third stop light (54)        |
|           | Turn signal indicator left                                      |
|           | Turn signal indicator right                                     |
| ()≢       | Rear fog light(s)                                               |
| Reverse   | Reversing light(s)