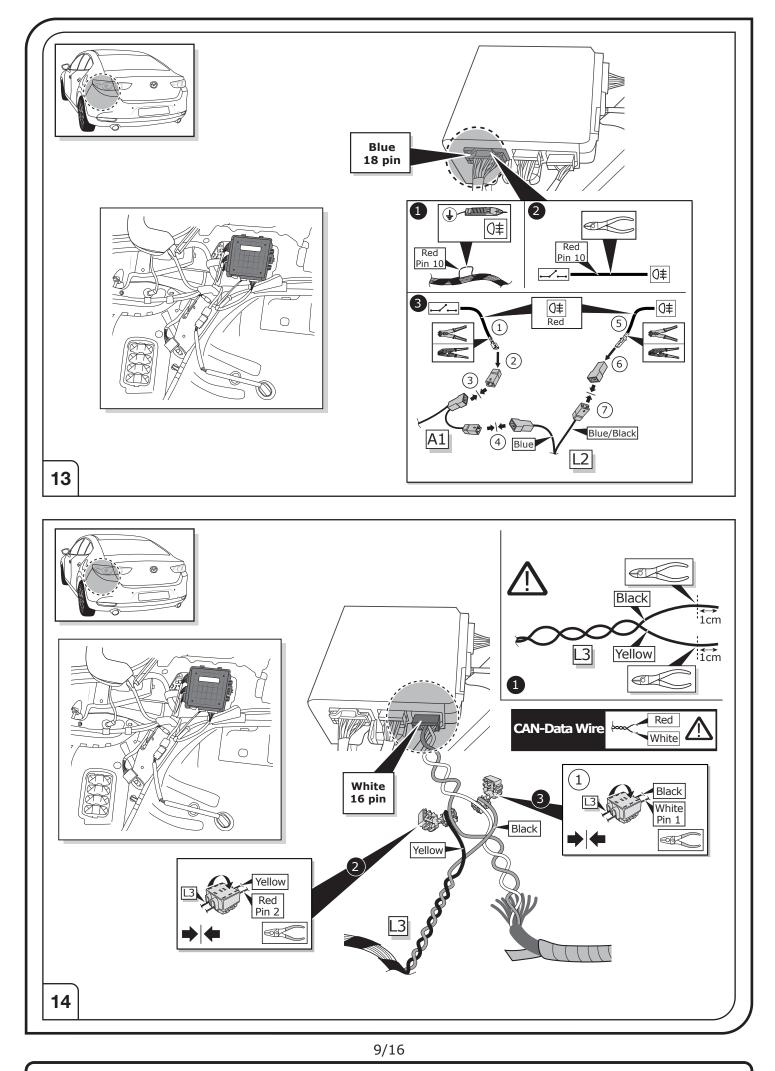

## SYMBOL EXPLANATION

| -៉ុុ-     | Left (58-L) respectively<br>Right (58-R) tail light             |
|-----------|-----------------------------------------------------------------|
| 54 (STOP) | Stop light (54) /<br>high mounted, third stop light (54)        |
|           | Turn signal indicator left                                      |
|           | Turn signal indicator right                                     |
| ()≢       | Rear fog light(s)                                               |
| Reverse   | Reversing light(s)                                              |
| 30+       | Permanent power supply /<br>13pin socket, chamber 9             |
| 15+       | Charging wire for trailer battery /<br>13pin socket, chamber 10 |
|           | Trailer / trailer recognition                                   |
| B+/30     | Permanent current power supply                                  |
| Ļ         | Ground or Earth (31)                                            |
|           | Ground connection battery terminal lug                          |
| +         | Positive connection battery terminal lug                        |
|           |                                                                 |