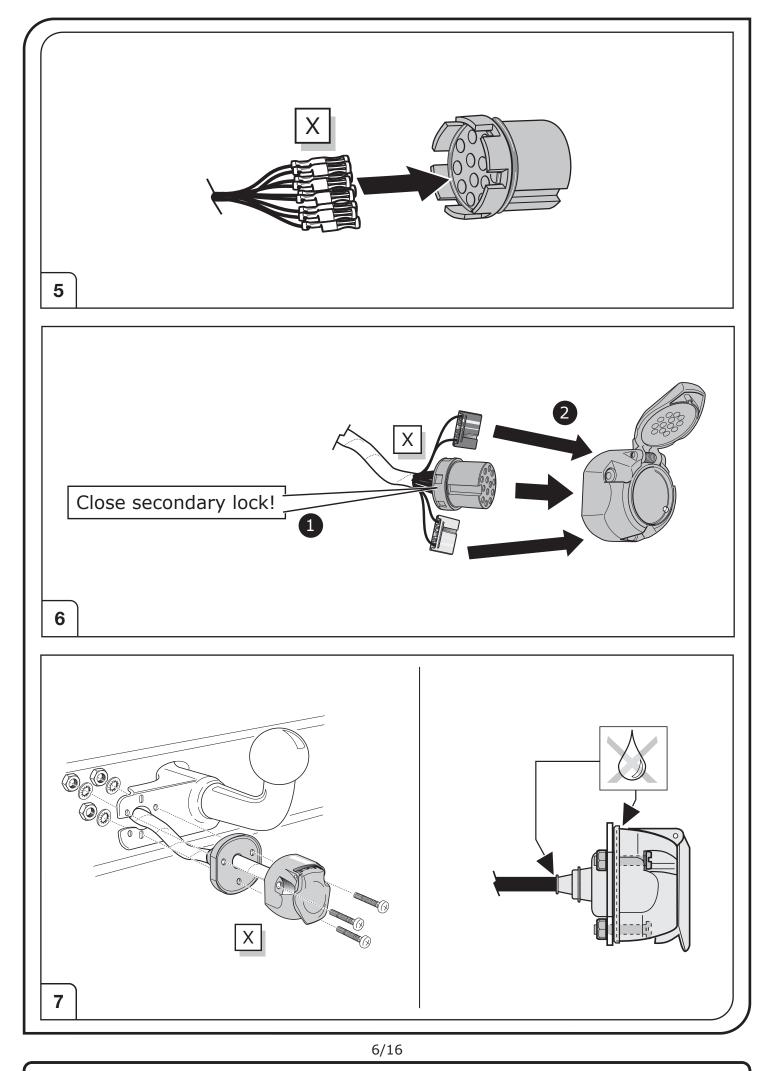

OK     |
| D ((((       | Acoustic indication                     |
|              | Attention / important advice            |
| 20 Amp.      | Fuse / fuse capacity 20 Ampère          |



3/16

Right Connections UK Ltd Unit 503 Queensway Business Park TELFORD TF1 7UL UK

SALES: +44 (0)1952 608750 - Option 1 TECHNICAL: +44 (0)1952 608750 - Option 2

Web: www.rightconnections.co.uk Email: Technical@rightconnect.co.uk



Right Connections UK Ltd Unit 503 Queensway Business Park TELFORD TF1 7UL UK

SALES: +44 (0)1952 608750 - Option 1 TECHNICAL: +44 (0)1952 608750 - Option 2

Web: www.rightconnections.co.uk Email: Technical@rightconnect.co.uk



SALES: +44 (0)1952 608750 - Option 1 TECHNICAL: +44 (0)1952 608750 - Option 2

Web: www.rightconnections.co.uk Email: Technical@rightconnect.co.uk



SALES: +44 (0)1952 608750 - Option 1 TECHNICAL: +44 (0)1952 608750 - Option 2

Web: www.rightconnections.co.uk Email: Technical@rightconnect.co.uk



SALES: +44 (0)1952 608750 - Option 1 TECHNICAL: +44 (0)1952 608750 - Option 2

Web: www.rightconnections.co.uk Email: Technical@rightconnect.co.uk



SALES: +44 (0)1952 608750 - Option 1 TECHNICAL: +44 (0)1952 608750 - Option 2

Web: www.rightconnections.co.uk Email: Technical@rightconnect.co.uk



SALES: +44 (0)1952 608750 - Option 1 TECHNICAL: +44 (0)1952 608750 - Option 2

Web: www.rightconnections.co.uk Email: Technical@rightconnect.co.uk



Right Connections UK Ltd Unit 503 Queensway Business Park TELFORD TF1 7UL UK

SALES: +44 (0)1952 608750 - Option 1 TECHNICAL: +44 (0)1952 608750 - Option 2

Web: www.rightconnections.co.uk Email: Te