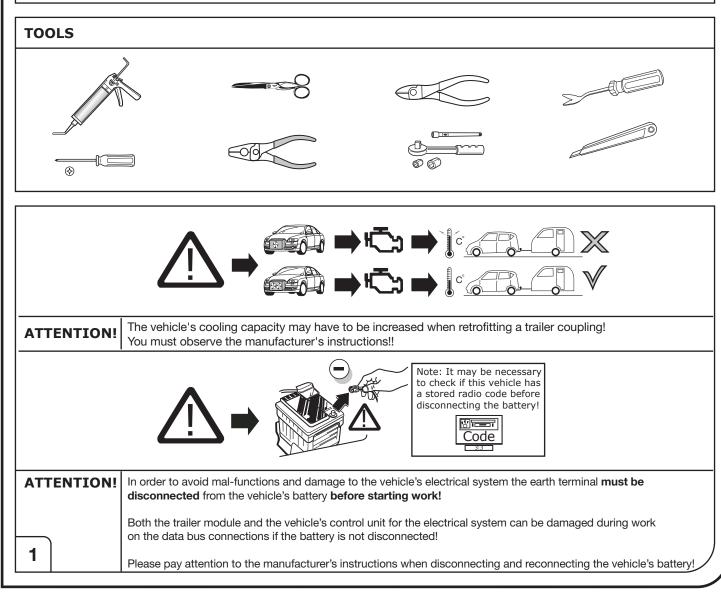

lighter /<br>accessory socket |
|--------------|-----------------------------------------|
|              | Loudspeaker / buzzer                    |
|              | Park Distance Control                   |
|              | Switch / source of function             |
| •            | Connect together                        |
| <b>•</b>     | Disconnect                              |
| <b>A</b>     | Look at / See further information       |
|              | Look carefully at selected area         |
| $\checkmark$ | Present / Occupied / OK                 |
| $\mathbb{X}$ | Not present / Not occupied / Not OK     |
| D ((((       | Acoustic indication                     |
|              | Attention / important advice            |
| 20 Amp.      | Fuse / fuse capacity 20 Ampère          |



3/16

Right Connections UK Ltd Unit 503 Queensway Business Park TELFORD TF1 7UL UK

SALES: +44 (0)1952 608750 - Option 1 TECHNICAL: +44 (0)1952 608750 - Option 2

Web: www.rightconnections.co.uk Email: Technical@rightconnect.co.uk



Right Connections UK Ltd Unit 503 Queensway Business Park TELFORD TF1 7UL UK

SALES: +44 (0)1952 608750 - Option 1 TECHNICAL: +44 (0)1952 608750 - Option 2

Web: www.rightconnections.co.uk Email: Technical@rightconnect.co.uk



SALES: +44 (0)1952 608750 - Option 1 TECHNICAL: +44 (0)1952 608750 - Option 2

Web: www.rightconnections.co.uk Email: Technical@rightconnect.co.uk



SALES: +44 (0)1952 608750 - Option 1 TECHNICAL: +44 (0)1952 608750 - Option 2

Web: www.rightconnections.co.uk Email: Technical@rightconnect.co.uk



SALES: +44 (0)1952 608750 - Option 1