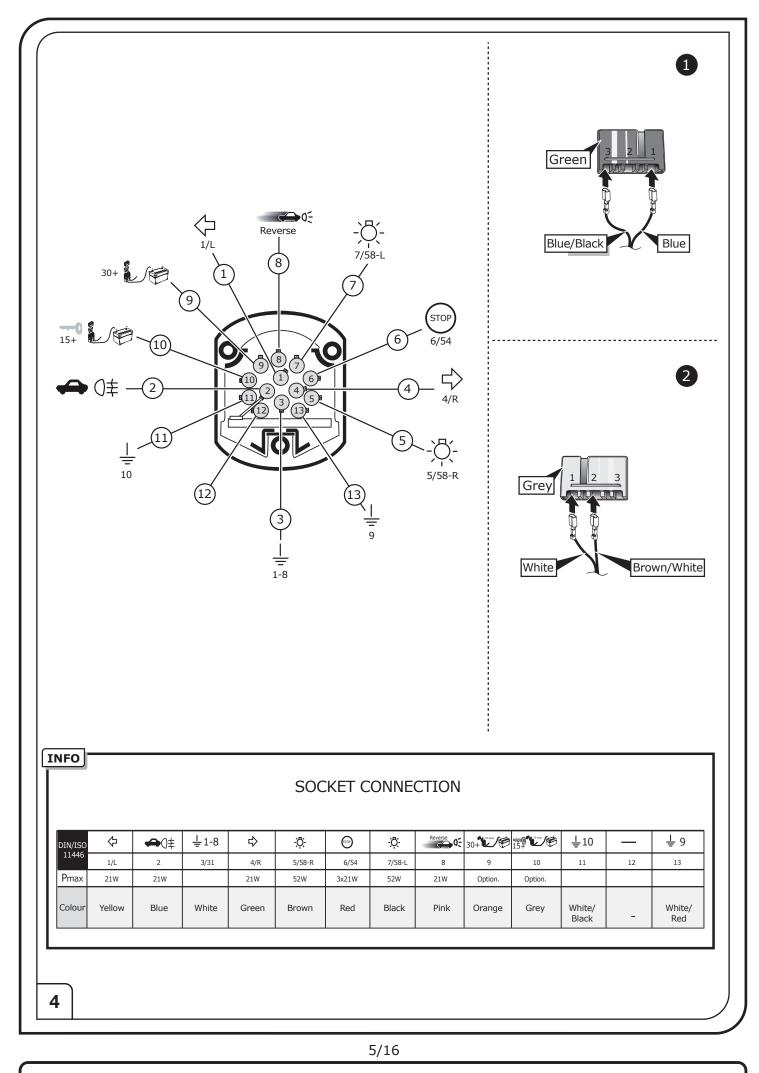

## SYMBOL EXPLANATION

| -៉ុុ-     | Left (58-L) respectively<br>Right (58-R) tail light             |
|-----------|-----------------------------------------------------------------|
| 54 (STOP) | Stop light (54) /<br>high mounted, third stop light (54)        |
|           | Turn signal indicator left                                      |
|           | Turn signal indicator right                                     |
| ()≢       | Rear fog light(s)                                               |
| Reverse   | Reversing light(s)                                              |
| 30+       | Permanent power supply /<br>13pin socket, chamber 9             |
| 15+       | Charging wire for trailer battery /<br>13pin socket, chamber 10 |
|           | Trailer / trailer recognition                                   |
| B+/30     | Permanent current power supply                                  |
| Ļ         | Ground or Earth (31)                                            |
|           | Ground connection battery terminal lug                          |
| +         | Positive connection battery terminal lug                        |
|           |                                                                 |

|              | Cigarette lighter /<br>accessory socket |
|--------------|-----------------------------------------|
|              | Loudspeaker / buzzer                    |
|              | Park Distance Control                   |
|              | Switch / source of function             |
| •            | Connect together                        |
| <b>•</b>     | Disconnect                              |
| <b>A</b>     | Look at / See further information       |
|              | Look carefully at selected area         |
| $\checkmark$ | Present / Occupied / OK                 |
| $\mathbb{X}$ | Not present / Not occupied / Not OK     |
| D ((((       | Acoustic indication                     |
|              | Attention / important advice            |
| 20 Amp.      | Fuse / fuse capacity 20 Ampère          |