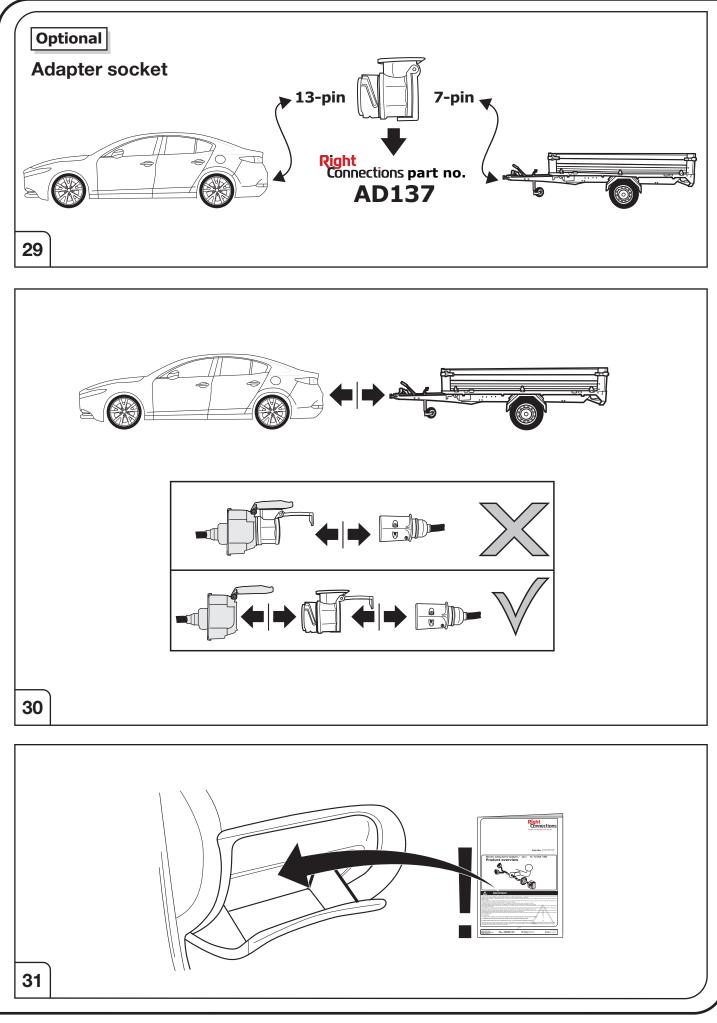

All warranty claims will be forfeited if the electric kit or components contained therein are used incorrectly or modified. If a towing socket adaptor has been used to connect to the trailer or bike rack, this must be removed from the trailer socket once the trailer or bike rack has been disconnected

If the trailer or bike rack is not equipped with a rear fog lamp, depending on the towing vehicle type, the correct function of the towing kit cannot be guaranteed. In such cases, a rear fog lamp should be retro fitted.