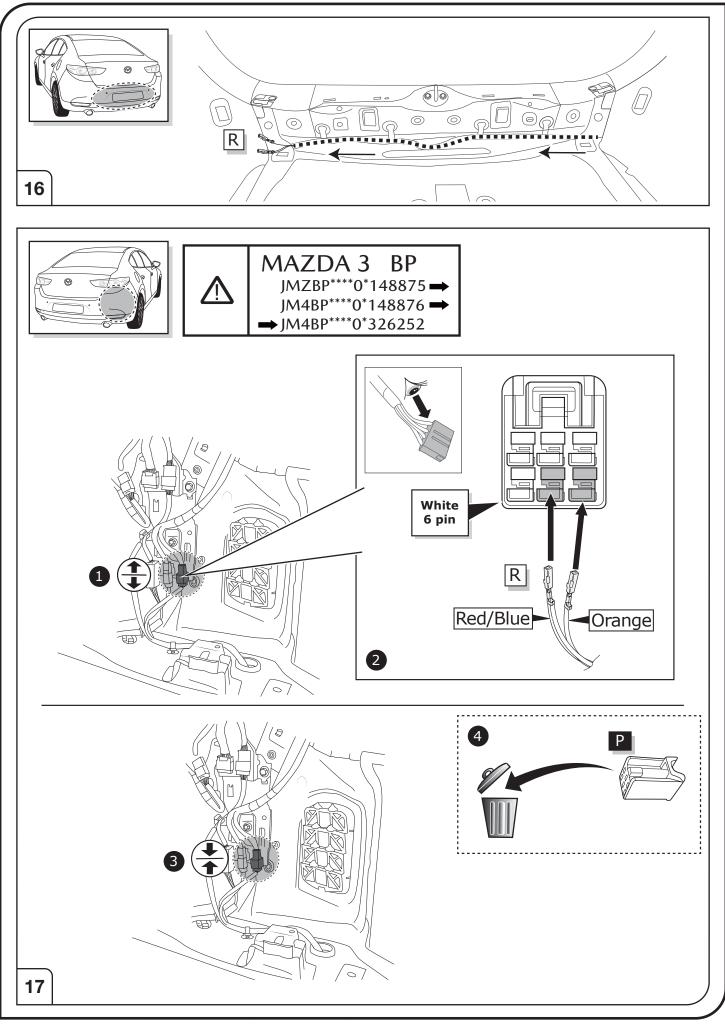

## SYMBOL EXPLANATION

| -៉ុុ-     | Left (58-L) respectively<br>Right (58-R) tail light             |
|-----------|-----------------------------------------------------------------|
| 54 (STOP) | Stop light (54) /<br>high mounted, third stop light (54)        |
|           | Turn signal indicator left                                      |
|           | Turn signal indicator right                                     |
| ()≢       | Rear fog light(s)                                               |
| Reverse   | Reversing light(s)                                              |
| 30+       | Permanent power supply /<br>13pin socket, chamber 9             |
| 15+       | Charging wire for trailer battery /<br>13pin socket, chamber 10 |
|           | Trailer / trailer recognition                                   |
| B+/30     | Permanent current power supply                                  |
| Ļ         | Ground or Earth (31)                                            |
|           | Ground connection battery terminal lug                          |
| +         | Positive connection battery terminal lug                        |
|           |                                                                 |

|              | Cigarette lighter /<br>accessory socket |
|--------------|-----------------------------------------|
|              | Loudspeaker / buzzer                    |
|              | Park Distance Control                   |
|              | Switch / source of function             |
| •            | Connect together                        |
| <b>•</b>     | Disconnect                              |
| <b>A</b>     | Look at / See further information       |
|              | Look carefully at selected area         |
| $\checkmark$ | Present / Occupied / OK                 |
| $\mathbb{X}$ | Not present / Not occupied / Not OK     |
| D ((((       | Acoustic indication                     |
|              | Attention / important advice            |
| 20 Amp.      | Fuse / fuse capacity 20 Ampère          |