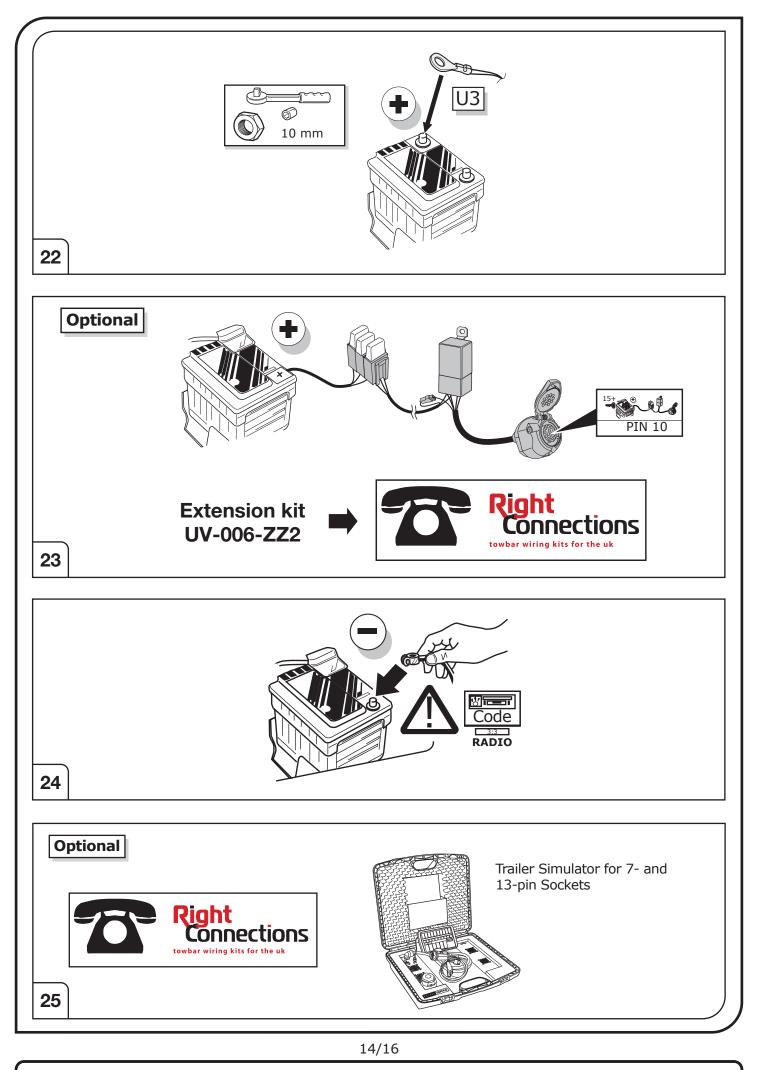

## SYMBOL EXPLANATION

| -៉ុុ-     | Left (58-L) respectively<br>Right (58-R) tail light             |
|-----------|-----------------------------------------------------------------|
| 54 (STOP) | Stop light (54) /<br>high mounted, third stop light (54)        |
|           | Turn signal indicator left                                      |
|           | Turn signal indicator right                                     |
| ()≢       | Rear fog light(s)                                               |
| Reverse   | Reversing light(s)                                              |
| 30+       | Permanent power supply /<br>13pin socket, chamber 9             |
| 15+       | Charging wire for trailer battery /<br>13pin socket, chamber 10 |
|           | Trailer / trailer recognition                                   |
| B+/30     | Permanent current power supply                                  |
| Ļ         | Ground or Earth (31)                                            |
|           | Ground connection battery terminal lug                          |
| +         | Positive connection battery terminal lug                        |
|           |                                                                 |

|              | Cigarette lighter /<br>accessory socket |
|--------------|-----------------------------------------|
|              | Loudspeaker / buzzer                    |
|              | Park Distance Control                   |
|              | Switch / source of function             |
| •            | Connect together                        |
| <b>•</b>     | Disconnect                              |
| <b>A</b>     | Look at / See further information       |
|              | Look carefully at selected area         |
| $\checkmark$ | Present / Occupied / OK                 |
| $\mathbb{X}$ | Not present / Not occupied / Not OK     |
| D ((((       | Acoustic indication                     |
|              | Attention / important advice            |
| 20 Amp.      | Fuse / fuse capacity 20 Ampère          |