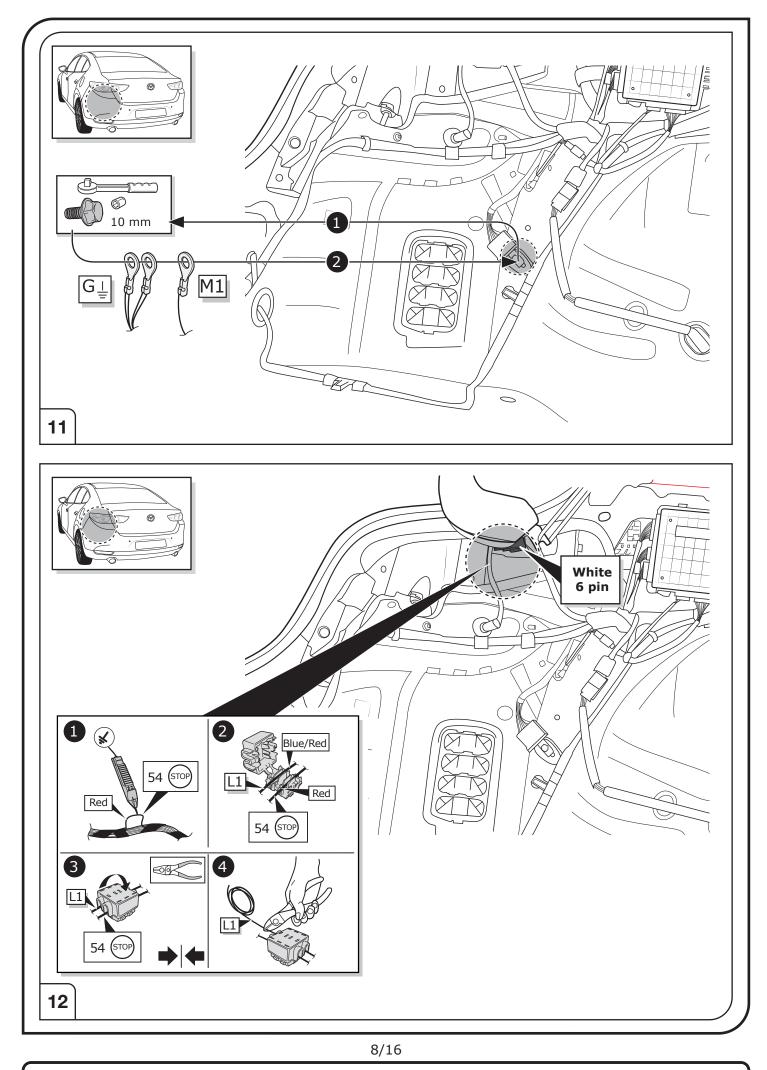

## SYMBOL EXPLANATION

| -៉ុុ-     | Left (58-L) respectively<br>Right (58-R) tail light             |
|-----------|-----------------------------------------------------------------|
| 54 (STOP) | Stop light (54) /<br>high mounted, third stop light (54)        |
|           | Turn signal indicator left                                      |
|           | Turn signal indicator right                                     |
| ()≢       | Rear fog light(s)                                               |
| Reverse   | Reversing light(s)                                              |
| 30+       | Permanent power supply /<br>13pin socket, chamber 9             |
| 15+       | Charging wire for trailer battery /<br>13pin socket, chamber 10 |
|           | Trailer / trailer recognition                                   |
| B+/30     | Permanent current power supply                                  |
| Ļ         | Ground or Earth (31)                                            |
|           | Ground connection battery terminal lug                          |
| +         | Positive connection battery terminal lug                        |
|           |                                                                 |