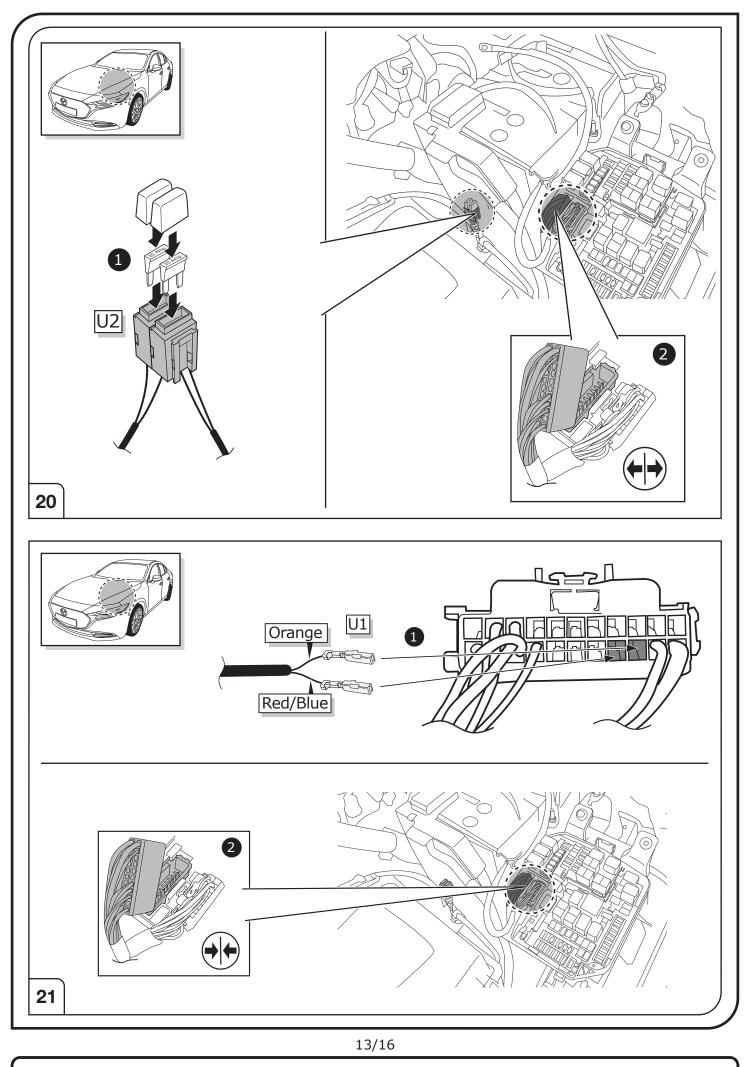

## SYMBOL EXPLANATION

| -៉ុុ-     | Left (58-L) respectively<br>Right (58-R) tail light             |
|-----------|-----------------------------------------------------------------|
| 54 (STOP) | Stop light (54) /<br>high mounted, third stop light (54)        |
|           | Turn signal indicator left                                      |
|           | Turn signal indicator right                                     |
| ()≢       | Rear fog light(s)                                               |
| Reverse   | Reversing light(s)                                              |
| 30+       | Permanent power supply /<br>13pin socket, chamber 9             |
| 15+       | Charging wire for trailer battery /<br>13pin socket, chamber 10 |
|           | Trailer / trailer recognition                                   |
| B+/30     | Permanent current power supply                                  |
| Ļ         | Ground or Earth (31)                                            |
|           | Ground connection battery terminal lug                          |
| +         | Positive connection battery terminal lug                        |
|           |                                                                 |

|              | Cigarette lighter /<br>accessory socket |
|--------------|-----------------------------------------|
|              | Loudspeaker / buzzer                    |
|              | Park Distance Control                   |
|              | Switch / source of function             |
| •            | Connect together                        |
| <b>•</b>     | Disconnect                              |
| <b>A</b>     | Look at / See further information       |
|              | Look carefully at selected area         |
| $\checkmark$ | Present / Occupied / OK                 |
| $\mathbb{X}$ | Not present / Not occupied / Not OK     |
| D ((((       | Acoustic indication                     |
|              | Attention / important advice            |
| 20 Amp.      | Fuse / fuse capacity 20 Ampère          |