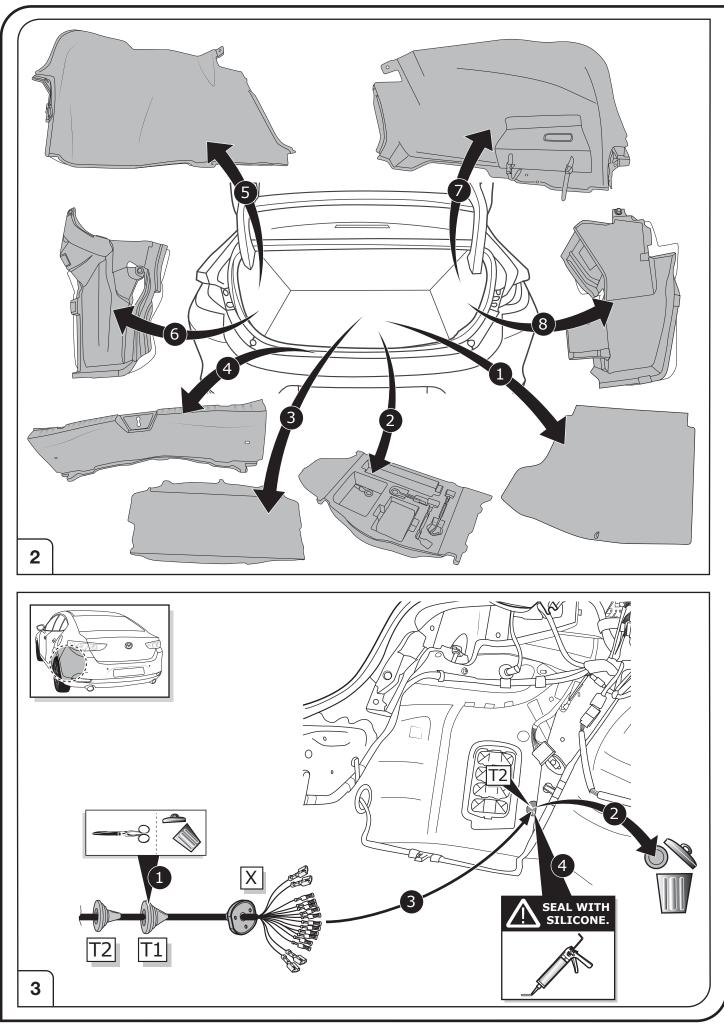

source of function             |
| •            | Connect together                        |
| <b>•</b>     | Disconnect                              |
| <b>A</b>     | Look at / See further information       |
|              | Look carefully at selected area         |
| $\checkmark$ | Present / Occupied / OK                 |
| $\mathbb{X}$ | Not present / Not occupied / Not OK     |
| D ((((       | Acoustic indication                     |
|              | Attention / important advice            |
| 20 Amp.      | Fuse / fuse capacity 20 Ampère          |



3/16

Right Connections UK Ltd Unit 503 Queensway Business Park TELFORD TF1 7UL UK

SALES: +44 (0)1952 608750 - Option 1 TECHNICAL: +44 (0)1952 608750 - Option 2

Web: www.rightconnections.co.uk Email: Technical@rightconnect.co.uk



Right Connections UK Ltd Unit 503 Queensway Business Park TELFORD TF1 7UL UK

SALES: +44 (0)1952 608750 - Option 1 TECHNICAL: +44 (0)1952 608750 - Option 2

Web: www.rightconnections.co.uk Email: Technical@rightconnect.co.uk



SALES: +44 (0)1952 608750 - Option 1 TECHNICAL: +44 (0)1952 608750 - Option 2

Web: www.rightconnections.co.uk Email: Technical@rightconnect.co.uk



SALES: +44 (0)1952 608750 - Option 1 TECHNICAL: +44 (0)1952 608750 - Option 2

Web: www.rightconnections.co.uk Email: Technical@rightconnect.co.uk



SALES: +44 (0)1952 608750 - Option 1 TECHNICAL: +44 (0)1952 608750 - Option 2

Web: www.rightconnections.co.uk Email: Technical@rightconnect.co.uk



SALES: +44 (0)1952 608750 - Option 1 TECHNICAL: +44 (0)1952 608750 - Option 2

Web: www.rightconnections.co.uk Email: Te