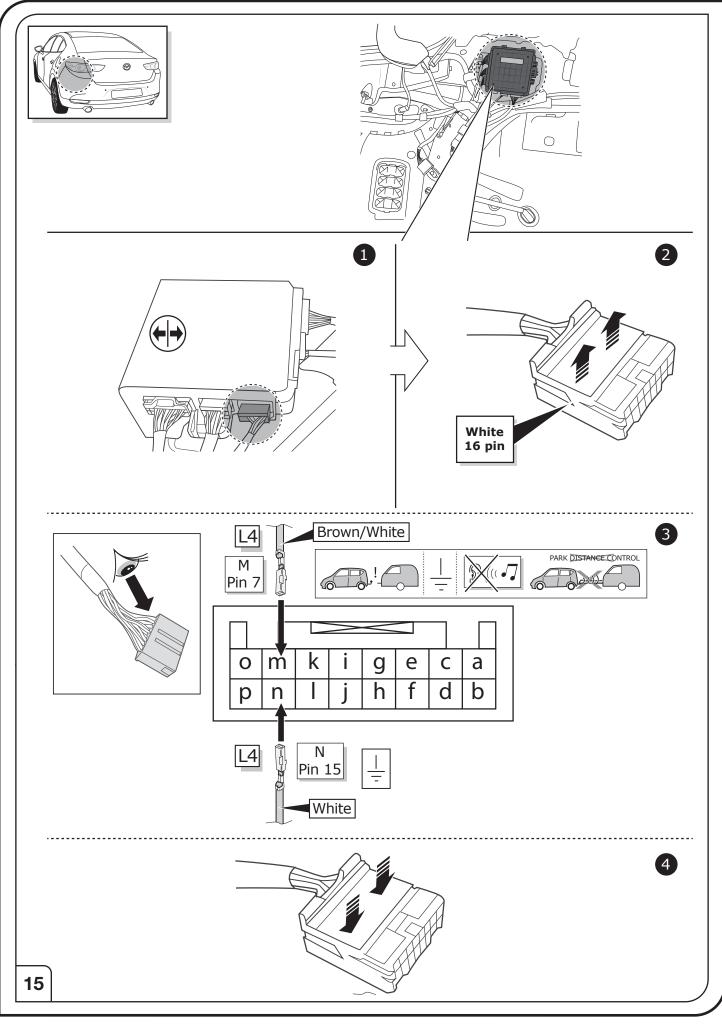

## SYMBOL EXPLANATION

| -៉ុុ-     | Left (58-L) respectively<br>Right (58-R) tail light             |
|-----------|-----------------------------------------------------------------|
| 54 (STOP) | Stop light (54) /<br>high mounted, third stop light (54)        |
|           | Turn signal indicator left                                      |
|           | Turn signal indicator right                                     |
| ()≢       | Rear fog light(s)                                               |
| Reverse   | Reversing light(s)                                              |
| 30+       | Permanent power supply /<br>13pin socket, chamber 9             |
| 15+       | Charging wire for trailer battery /<br>13pin socket, chamber 10 |
|           | Trailer / trailer recognition                                   |
| B+/30     | Permanent current power supply                                  |
| Ļ         | Ground or Earth (31)                                            |
|           | Ground connection battery terminal lug                          |
| +         | Positive connection battery terminal lug                        |
|           |                                                                 |

|              | Cigarette lighter /<br>accessory socket |
|--------------|-----------------------------------------|
|              | Loudspeaker / buzzer                    |
|              | Park Distance Control                   |
|              | Switch / source of function             |
| •            | Connect together                        |
| <b>•</b>     | Disconnect                              |
| <b>A</b>     | Look at / See further information       |
|              | Look carefully at selected area         |
| $\checkmark$ | Present / Occupied / OK                 |
| $\mathbb{X}$ | Not present / Not occupied / Not OK     |
| D ((((       | Acoustic indication                     |
|              | Attention / important advice            |
| 20 Amp.      | Fuse / fuse capacity 20 Ampère          |