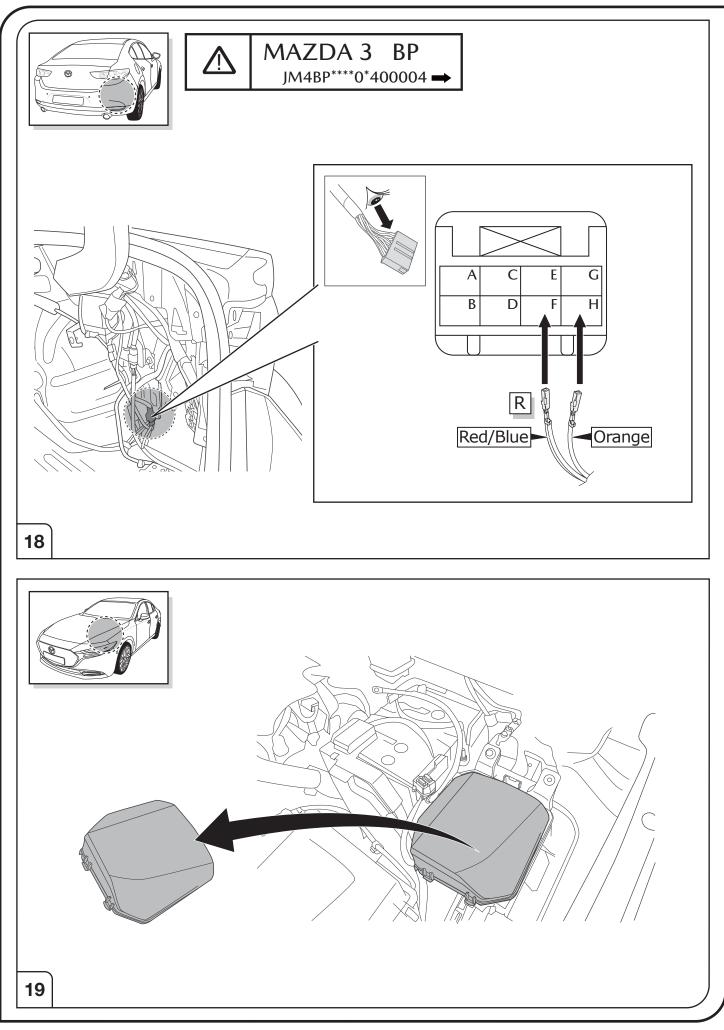

## SYMBOL EXPLANATION

| -៉ុុ-     | Left (58-L) respectively<br>Right (58-R) tail light             |
|-----------|-----------------------------------------------------------------|
| 54 (STOP) | Stop light (54) /<br>high mounted, third stop light (54)        |
|           | Turn signal indicator left                                      |
|           | Turn signal indicator right                                     |
| ()≢       | Rear fog light(s)                                               |
| Reverse   | Reversing light(s)                                              |
| 30+       | Permanent power supply /<br>13pin socket, chamber 9             |
| 15+       | Charging wire for trailer battery /<br>13pin socket, chamber 10 |
|           | Trailer / trailer recognition                                   |
| B+/30     | Permanent current power supply                                  |
| Ļ         | Ground or Earth (31)                                            |
|           | Ground connection battery terminal lug                          |
| +         | Positive connection battery terminal lug                        |
|           |                                                                 |

|              | Cigarette lighter /<br>accessory socket |
|--------------|-----------------------------------------|
|              | Loudspeaker / buzzer                    |
|              | Park Distance Control                   |
|              | Switch / source of function             |
| •            | Connect together                        |
| <b>•</b>     | Disconnect                              |
| <b>A</b>     | Look at / See further information       |
|              | Look carefully at selected area         |
| $\checkmark$ | Present / Occupied / OK                 |
| $\mathbb{X}$ | Not present / Not occupied / Not OK     |
| D ((((       | Acoustic indication                     |
|              | Attention / important advice            |
| 20 Amp.      | Fuse / fuse capacity 20 Ampère          |