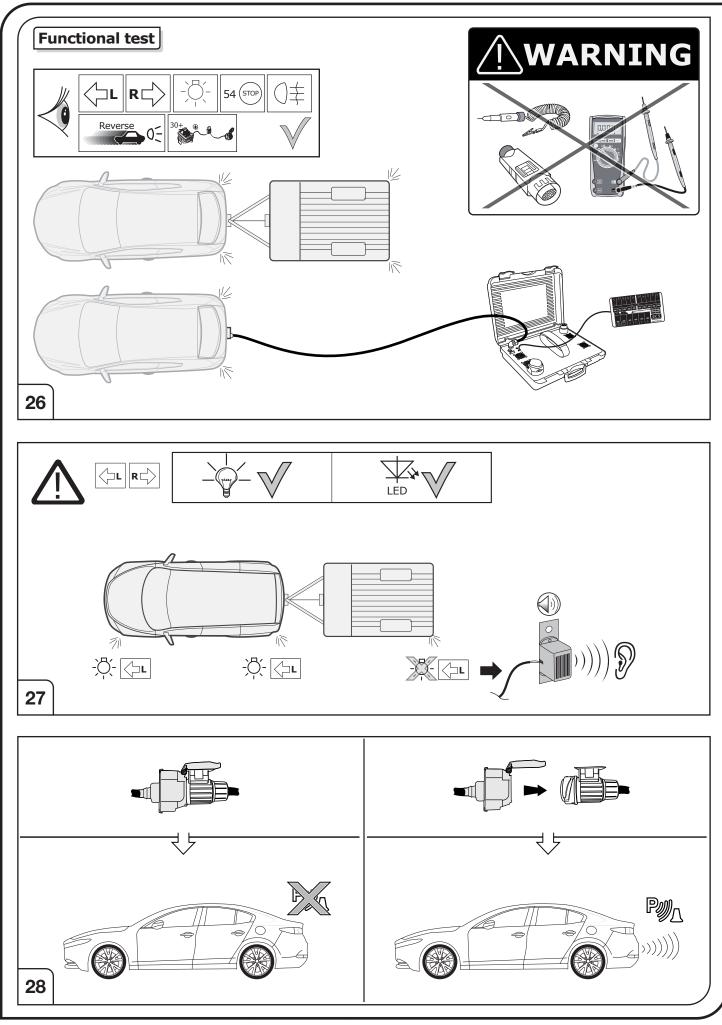

Please follow our instructions carefully and always test the towing electrics using a true lighting board or a specifically designed bulb tester. If an LED tester is used, ensure it is equipped with correct load resistors or malfunctions will occur!

## SYMBOL EXPLANATION

| -៉ុុ-     | Left (58-L) respectively<br>Right (58-R) tail light             |
|-----------|-----------------------------------------------------------------|
| 54 (STOP) | Stop light (54) /<br>high mounted, third stop light (54)        |
|           | Turn signal indicator left                                      |
|           | Turn signal indicator right                                     |
| ()≢       | Rear fog light(s)                                               |
| Reverse   | Reversing light(s)                                              |
| 30+       | Permanent power supply /<br>13pin socket, chamber 9             |
| 15+       | Charging wire for trailer battery /<br>13pin socket, chamber 10 |
|           | Trailer / trailer recognition                                   |
| B+/30     | Permanent current power supply                                  |
| Ļ         | Ground or Earth (31)                                            |
|           | Ground connection battery terminal lug                          |
| +         | Positive connection battery terminal lug                        |
|           |                                                                 |

|              | Cigarette lighter /<br>accessory socket |
|--------------|-----------------------------------------|
|              | Loudspeaker / buzzer                    |
|              | Park Distance Control                   |
|              | Switch / source of function             |
| •            | Connect together                        |
| <b>•</b>     | Disconnect                              |
| <b>A</b>     | Look at / See further information       |
|              | Look carefully at selected area         |
| $\checkmark$ | Present / Occupied / OK                 |
| $\mathbb{X}$ | Not present / Not occupied / Not OK     |
| D ((((       | Acoustic indication                     |
|              | Attention / important advice            |
| 20 Amp.      | Fuse / fuse capacity 20 Ampère          |